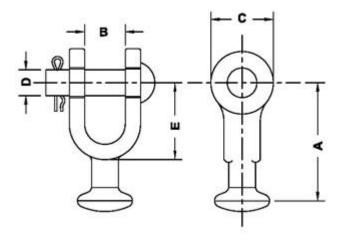

## Parameter

| CATALOG | A              | В      | С        | D      | E        | MFL   |
|---------|----------------|--------|----------|--------|----------|-------|
| BC-01   | 2-7/8 76       | 7/8 22 | 1-1/2 38 | 5/8 16 | 1-3/4 44 | 70 KN |
| BC-02   | 3-15/16<br>100 | 7/8 22 | 1-1/2 38 | 5/8 16 | 2-1/2 63 | 70 KN |